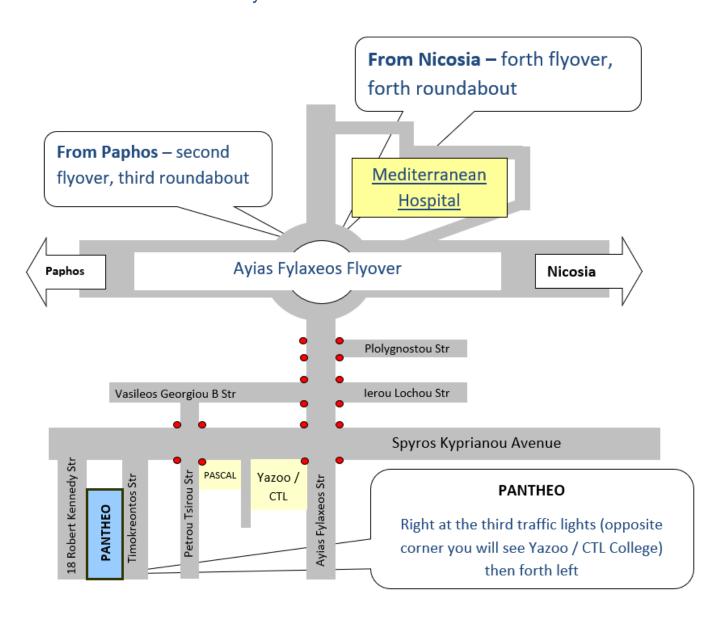

## Map for Pantheo Eye Centre

Stay below the Ayia Fyla fly-over. **From Nicosia** this is the forth fly-over and the forth roundabout. **From Paphos** this is the second fly-over but the third roundabout.

For Pantheo Eye Centre turn towards the city centre. You will cross three sets of traffic lights and three pedestrian crossings, so a total of six sets of lights.

At the third set of traffic lights (sixth set of lights if you counted the pedestrian crossings) on the opposite corner you will see Yazoo store with CTL College above it. Turn right onto Spyros Kyprianou Avenue. ake the forth left onto Robert Kennedy Street. The clinic is 100m on your left.